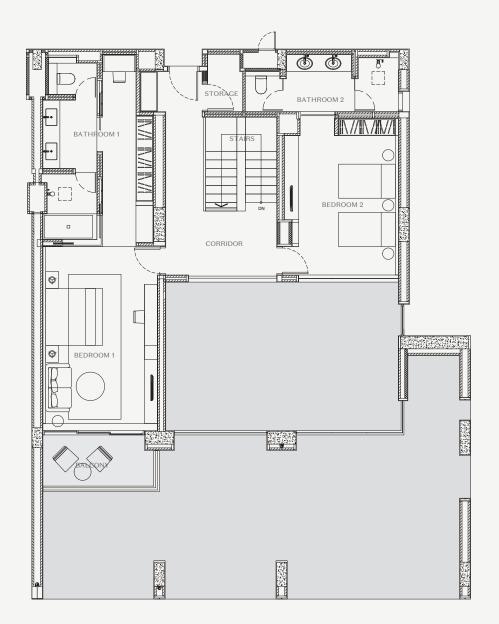

3-BEDROOM DUPLEX CONDOMINIUM 382 SQ.M.

## $2^{\mathsf{nd}}\;\mathsf{Floor}$

| Total Outdoor Area | 8.17 sq.m.   |
|--------------------|--------------|
| • Balcony          | 8.17 sq.m.   |
| Total Indoor Area  | 121.91 sq.m. |
| • Storage          | 3.30 sq.m.   |
| • Corridor         | 16.25 sq.m.  |
| • Stairs           | 9.19 sq.m.   |
| • Bedroom 2        | 36.00 sq.m.  |
| • Bedroom 1        | 55.72 sq.m.  |