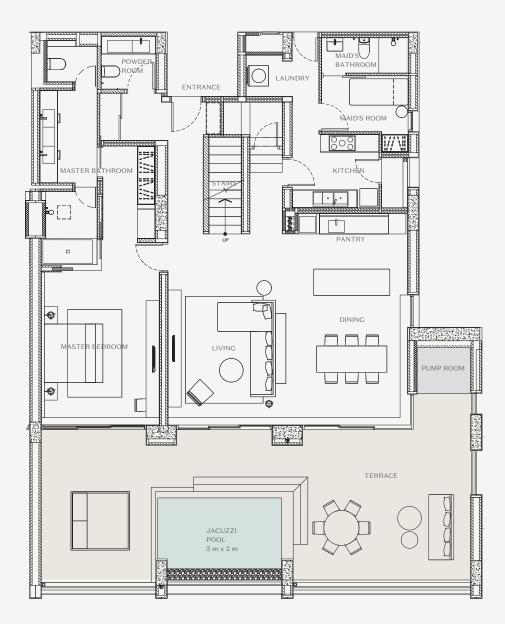

3-BEDROOM DUPLEX CONDOMINIUM 382 SQ.M.

## $1^{\rm st}$ Floor

| Total Outdoor Area | 72.24 sq.m.  |
|--------------------|--------------|
| • Jacuzzi Pool     | 6.00 sq.m.   |
| • Terrace          | 66.24 sq.m.  |
| Total Indoor Area  | 158.50 sq.m. |
| • Maid's Area      | 11.11 sq.m.  |
| • Powder Room      | 4.45 sq.m.   |
| • Stairs           | 9.40 sq.m.   |
| • Master Bedroom   | 50.00 sq.m.  |
| • Pantry           | 11.17 sq.m.  |
| • Kitchen          | 10.00 sq.m.  |
| • Dining           | 16.50 sq.m.  |
| • Living           | 29.00 sq.m.  |