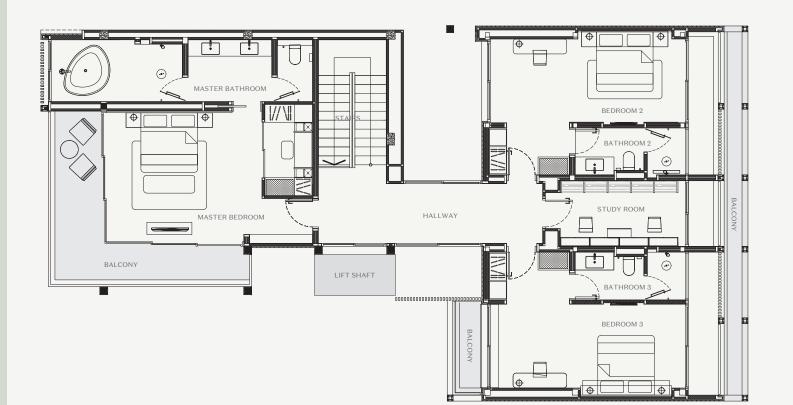

# **3-BEDROOM VILLA** 501 SQ.M.

### 3<sup>rd</sup> Floor

| • Master Bedroom       | 31.10 sq.m.     |
|------------------------|-----------------|
| • Master Bathroom      | 19.80 sq.m.     |
| • Stairs & Hallway     | 27.40 sq.m.     |
| • Bedroom 2            | 31.30 sq.m.     |
| • Bedroom 3            | 31.30 sq.m.     |
| • Study Room           | 10.90 sq.m.     |
| Total Indoor Area      | 152.47 sq.m.    |
| • Master Bedroom Balco | ony 17.40 sq.m. |
| • Bedroom 2 Balcony    | 5.20 sq.m.      |
| • Study Room Balcony   | 2.40 sq.m.      |
| Bedroom 3 Balcony      | 5.20 sq.m.      |
|                        |                 |

#### Total Outdoor Area 30.20 sq.m.