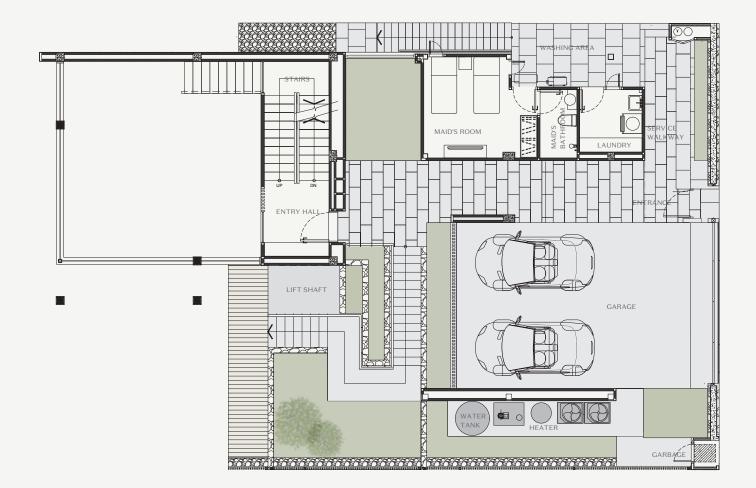

3-BEDROOM VILLA 501 SQ.M.

 $2^{\text{nd}} \; Floor$ 

| Total Outdoor Area    | 106.18 sq.m. |
|-----------------------|--------------|
| Total Indoor Area     | 37.50 sq.m.  |
| • Laundry             | 5.10 sq.m.   |
| • Maid's Area         | 16.40 sq.m.  |
| • Stairs & Entry Hall | 16.00 sq.m.  |