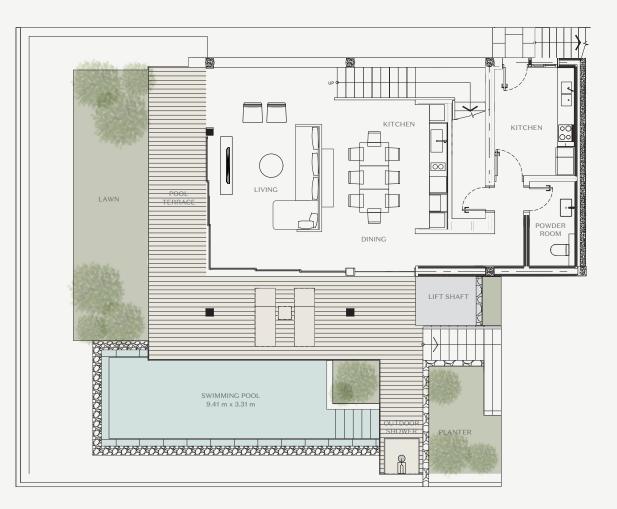

# 3-BEDROOM VILLA 501 SQ.M.

### 1<sup>st</sup> Floor

| Total Outdoor Area                           | 81.44 sq.m. |
|----------------------------------------------|-------------|
| Swimming Pool                                | 31.15 sq.m. |
| • Pool Terrace                               | 50.29 sq.m. |
| Total Indoor Area                            | 88.61 sq.m. |
| • Stairs                                     | 14.30 sq.m. |
| • Powder Room                                | 5.20 sq.m.  |
| • Kitchen                                    | 11.20 sq.m. |
| <ul> <li>Living &amp; Dining Area</li> </ul> | 57.80 sq.m. |