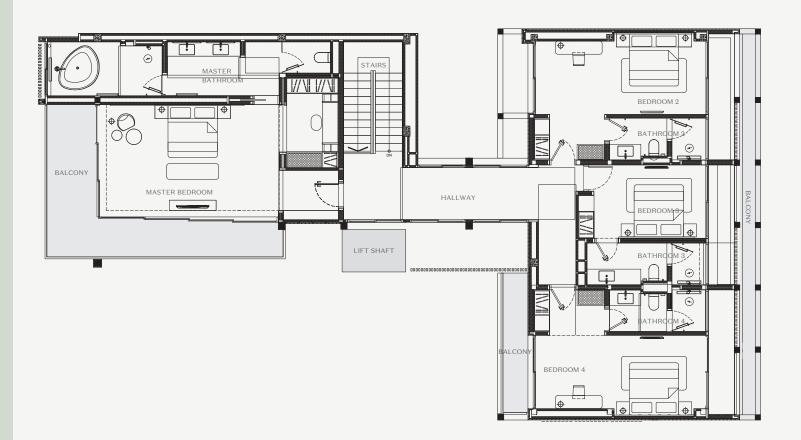

## 3<sup>rd</sup> Floor

| Total Outdoor Area    | 43.98 sq.m.    |
|-----------------------|----------------|
| • Bedroom 4 Balcony   | 5.20 sq.m.     |
| Bedroom 3 Balcony     | 5.00 sq.m.     |
| Bedroom 2 Balcony     | 5.20 sq.m.     |
| Master Bedroom Balcon | ny 21.40 sq.m. |
| Total Indoor Area     | 186.61 sq.m.   |
| • Bedroom 4           | 31.30 sq.m.    |
| • Bedroom 3           | 22.00 sq.m.    |
| • Bedroom 2           | 31.30 sq.m.    |
| • Stairs & Hallway    | 34.20 sq.m.    |
| Master Bathroom       | 21.70 sq.m.    |
| Master Bedroom        | 43.10 sq.m.    |