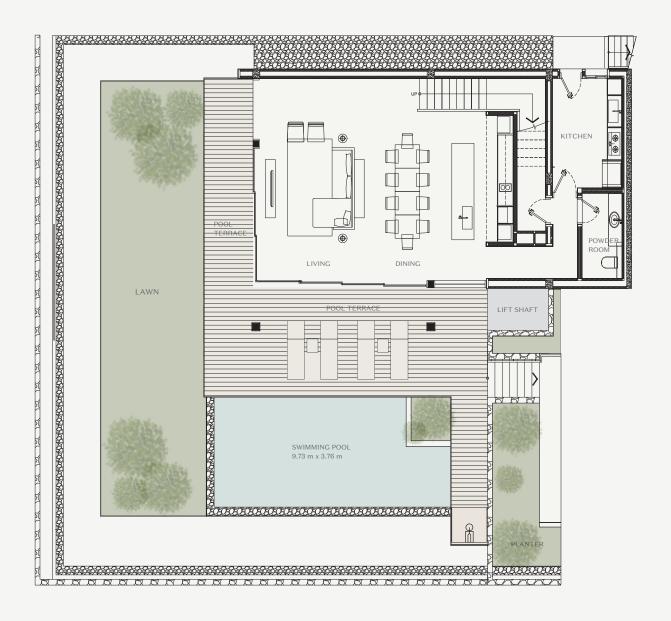

## 1<sup>st</sup> Floor

| Total Outdoor Area     | 105.48 sq.m |
|------------------------|-------------|
| Swimming Pool          | 36.58 sq.m  |
| • Pool Terrace         | 68.90 sq.m  |
|                        |             |
| Total Indoor Area      | 103.10 sq.m |
| • Powder Room          | 5.40 sq.m   |
| • Stairs               | 14.30 sq.m  |
| • Kitchen              | 11.40 sq.m  |
| • Living & Dining Area | 72.00 sq.m  |