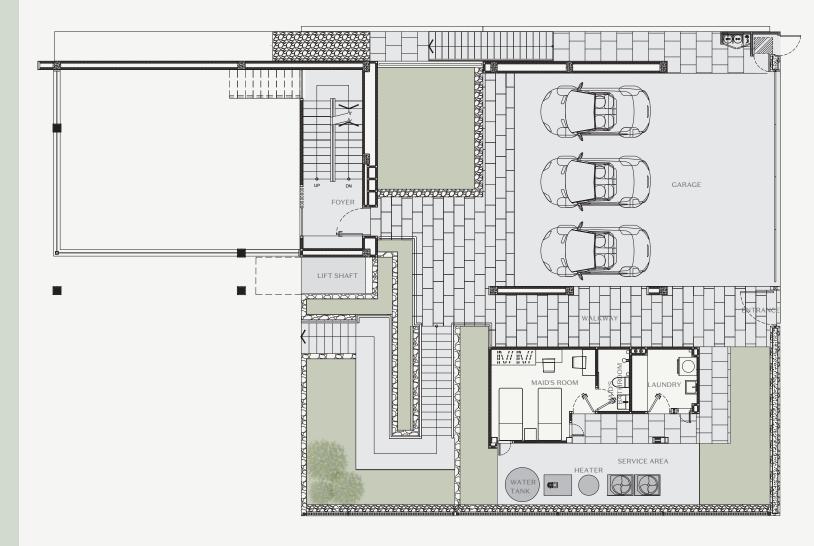

### 2<sup>nd</sup> Floor

Stairs & Entry Hall
Maid's Area
Laundry
6.00 sq.m.
Total Indoor Area
Total Outdoor Area
16.40 sq.m.
38.40 sq.m.
180.69 sq.m.